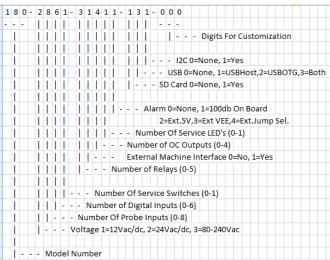

2 open collector drives. Options include: service switches, digital inputs, service LED's, on-board or external alarm, USB, and I2C. The unit is fully customizable for numerous applications.

#### **Options Include:**

- Custom software.
- Time and Temperature.
- USB
- I2C
- Alarms

## **Specifications**

Line Voltage: 12V or 24 V for 84—264VAC factory set Output Switching Device Options: Up to 12 Relays

OC outputs: Up to 10

Relay Options: (other ratings may be available)

10A @ 120VAC / 10A @ 250VAC

**Control Mode:** On/Off (other options available)

Operating Ambient: 0° to 55°C Input: Up to 8 Probe Inputs Digital Input: Up to 10 GPIO pins Alarm: 100 db on-board, or external drive. Probe Options: NTC/PTC/PRTD

Resolution: 1degree F

**PCB**: 5.500" wide x 7.500" long

# How to Order