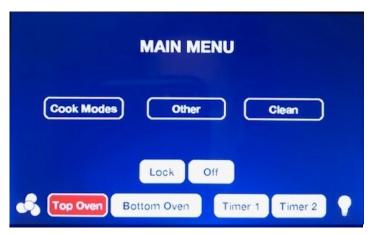

### **General Description**

The Series 180 is an economical high performance temperature control. The user interface is a 800 x 480 pixel color display and a capacitive touch screen. It has 8 resistive inputs 12 relays, and 12 open collector drives. Options include: service switches, digital inputs, service LED's, on-board or external alarm, USB, and I2C. The unit is fully customizable for numerous applications.